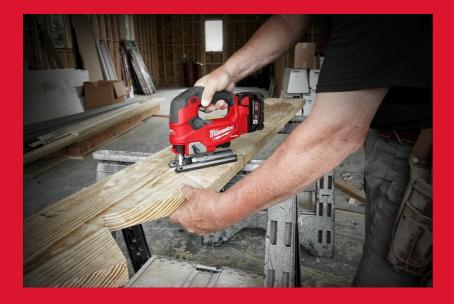

## M18 FUEL™ TOP HANDLE JIGSAW

- Dust blower keeps the cut line free of wood dust
- Keyless bevel facility on the base plate allows for adjustment between 0 - 45°
- Patented FIXTEC<sup>™</sup> blade clamp for fast and easy blade change
- 5 stage pendulum action for increased cutting performance
- Brushless POWERSTATE™ motor for fast cutting, long tool life and up to 32m in 19mm OSB (on a 5.0 Ah pack)
- Integrated LED light for workspace illumination
- Detachable soft shoe avoids marks and scratches when cutting soft materials
- The DNA of our FUEL<sup>™</sup> platform redefines the balance of cordless technologies. MILWAUKEE®'s POWERSTATE<sup>™</sup> brushless motor, REDLITHIUM<sup>™</sup> battery pack and REDLINK PLUS<sup>™</sup> electronic intelligence delivering outstanding power, run time and durability
- Flexible battery system: works with all MILWAUKEE® M18™ batteries