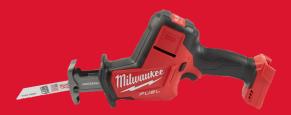

## M18 FHZ-OX M18 FUEL<sup>™</sup> HACKZALL<sup>™</sup>

- With a 22 mm stroke length for controlled cutting wand a no load stroke rate of 3000 spm
- Patented FIXTEC<sup>™</sup> clamp for quick and efficient blade change
- Pivoting shoe allows the user to optimise his cutting position
- Built in LED light improves visibility in low light cutting applications
- The DNA of our FUEL<sup>™</sup> platform redefines the balance of cordless technologies. MILWAUKEE®'s POWERSTATE<sup>™</sup> brushless motor, REDLITHIUM<sup>™</sup> battery pack and REDLINK PLUS<sup>™</sup> electronic intelligence delivering outstanding power, run time and durability
- Flexible battery system: works with all MILWAUKEE® M18™ batteries