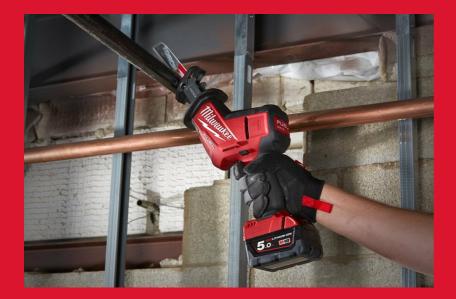

## M18 FHZ-OX M18 FUEL<sup>™</sup> HACKZALL<sup>™</sup>

- With a 22 mm stroke length for controlled cutting wand a no load stroke rate of 3000 spm
- Patented FIXTEC<sup>™</sup> clamp for quick and efficient blade change
- Pivoting shoe allows the user to optimise his cutting position
- Built in LED light improves visibility in low light cutting applications
- The DNA of our FUEL<sup>™</sup> platform redefines the balance of cordless technologies. MILWAUKEE®'s POWERSTATE<sup>™</sup> brushless motor, REDLITHIUM<sup>™</sup> battery pack and REDLINK PLUS<sup>™</sup> electronic intelligence delivering outstanding power, run time and durability
- Flexible battery system: works with all MILWAUKEE® M18™ batteries