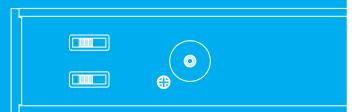

## **Dual CTA Switch**

2 CTA switches provided to allow the end user to individually change the top LED and bottom LED light source. All models can change between, 3000K, 4000K, 6000K and OFF.

call: +44 (0)1827 300640