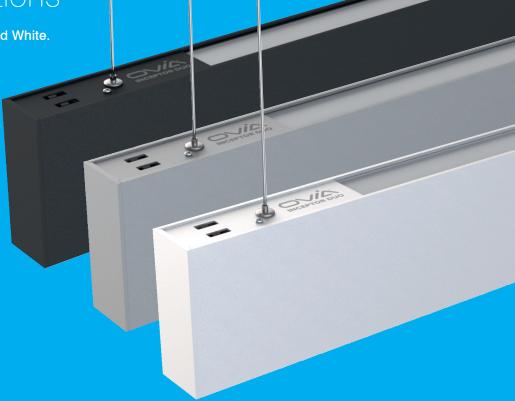

# **INCEPTOR DUO**

#### **UP & DOWN LINEAR LUMINAIRE**



The Inceptor Duo is a sleek up & down dimmable linear luminaire. The fitting is available in 2 lengths and 3 different colour options to suit all décor. Available in Standard & Emergency.

3 Finish Options

Available in Black, Grey and White.



# Features & Benefits









## **INCEPTOR DUO**

**UP & DOWN LINEAR LUMINAIRE** 











Our Emergency versions come supplied with Lithium batteries.



2 Wattages, 2 Sizes

Slim design, available in 2 lengths

## **Dual CTA Switch**

2 CTA switches provided to allow the end user to individually change the top LED and bottom LED light source. All models can change between, 3000K, 4000K, 6000K and OFF.



call: +44 (0)1827 300640