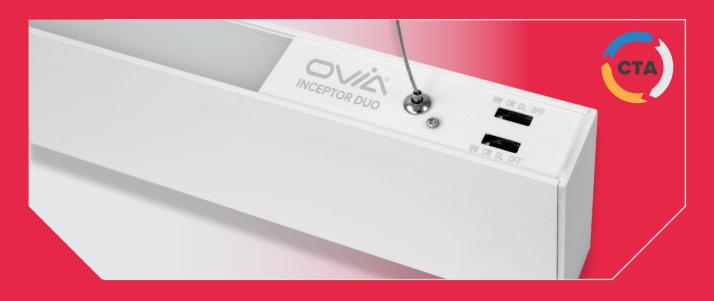

## **Dual CTA Switch**

2 CTA switches provided to allow the end user to individually change the top LED and bottom LED light source. All models can change between, 3000K, 4000K, 6000K and OFF.

call: +44 (0)1827 300640