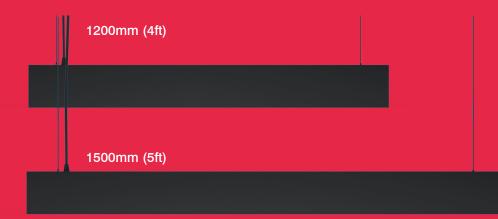

## **INCEPTOR DUO**

**UP & DOWN LINEAR LUMINAIRE** 

Our Emergency versions come supplied with Lithium batteries.

2 Wattages, 2 Sizes

Slim design, available in 2 lengths