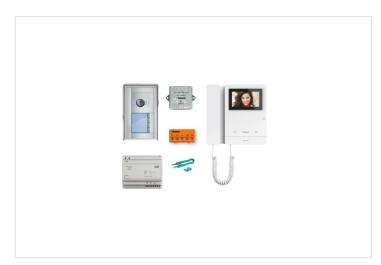

## **Product description**

- A complete multi way video kit with:
- surface mounted Sfera Allmetal push button entrance panel (assembly required): IP54 and IK08 resistance to weather and impacts Automatic LED night illumination of buttons, name tag labels and shooting field LED display notification of operating status door lock release, communication active, calling, system busy camera mist prevention horizontal and vertical adjustment of camera position +/- 10° door lock release time adjustment from 1-10 seconds
- Classe 100V16M video internal units: 4·3" colour LCD display 3 touch keys door lock release, entrance panel camera activation and auxiliary function (e.g. additional door lock activation) ring tone volume and image adjustment with call exclusion option safe door lock prevents accidental door release
- surface mounting backbox audio/video module call button module(s) matching module front covers in Allmetal finish power supply video floor distribution block configurator kit